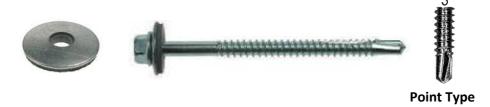

## Bi-Metallic Light Section Hexagon Head With 16mm Bonded Washer Self Drilling Screws

| Bi-Metallic Light Section Hexagon Head With 16mm Bonded Washer Self Drilling Screws |                   |    |    |    |    |
|-------------------------------------------------------------------------------------|-------------------|----|----|----|----|
| Diameter                                                                            | 5.5mm             |    |    |    |    |
|                                                                                     | Available Lengths |    |    |    |    |
|                                                                                     | 22                | 25 | 32 | 38 | 50 |
| <b>Point Type</b>                                                                   | 3                 |    |    |    |    |
| Steel<br>Thickness                                                                  | 1.2 - 3.0mm       |    |    |    |    |
| Max Fixture<br>Tickness                                                             | 2                 | 7  | 14 | 20 | 32 |

Material: Stainless Steel With 16mm Diameter Washer

**Used To Secure Light Section Steel To Steel** 

INFORMATION AND DRAWINGS PROVIDED ARE FOR REFERENCE ONLY